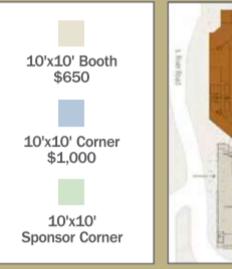

For booth reservations or sponsorship opportunities, please contact Delta Waterfowl's senior director of marketing and corporate relations:

BRAD HEIDEL 651-403-1772 | bheidel@deltawaterfowl.org

| TO ARENA CONCESSIONS       |            |            | EXHIBIT HALL           |                |        | CONCES         |       |       |        |
|----------------------------|------------|------------|------------------------|----------------|--------|----------------|-------|-------|--------|
| 268 254 240                | 225 211 19 | 97 183 169 | 155 141                | 127 113        | 99 85  | 71 57          | 43 29 | ENTR  | ANCE   |
| 269 255 241                | 226 212 19 | 98 184 170 | 156 142                | 128 114        | 100 86 | 72 58          | 44 30 |       | UNTERS |
| 270 256 242                | 227 213 19 | 99 185 171 | 157 143                | 129 115        | 101 87 | 73 59          | 45 31 |       | PO     |
|                            |            |            |                        |                |        |                |       |       |        |
| 271 257 243                |            |            | 158 144                | 130 116        | 102 88 | 74 60          | 46 32 | 18 4  | 282    |
| 272 258 244                | 229 215 20 | 01 187 173 | 159 145                | 131 117        | 103 89 | 75 61          | 47 33 | 19 5  | 283    |
| 273 259 245                | 230 216 20 | 02 188 174 | 160 146                | 132 118        | 104 90 | 76 62          | 48 34 | 20 6  | 284    |
| 274 260 246                | 231 217 20 | 03 189 175 | 161 147                | 133 119        | 105 91 | 77 63          | 49 35 | 21 7  | 285    |
| CHAMPIONS OF DELTA ROW     |            |            |                        |                |        |                |       | 286   |        |
|                            |            | CHAMF      | 1013 0                 |                |        | VV             |       |       | 287    |
| 275 261 247                | 232 218 20 | 190 176    | 162 148                | 134 120        | 106 92 | 78 64          | 50 36 | 22 8  | 288    |
| 276 262 248                | 234 219 20 | 05 191 177 | 163 149                | 135 121        | 107 93 | 79 65          | 51 37 | 23 9  | 289    |
| 277 263 249                | 235 220 20 | 06 192 178 | 164 150                | 136 122        | 108 94 | 80 66          | 52 38 | 24 10 | 290    |
| 278 264 250                | 236 221 20 | 07 193 179 | 165 151                | 137 123        | 109 95 | 81 67          | 53 39 | 25 11 | 291    |
| 279 265 251                | 237 222 20 | 08 194 180 | 166 152                | 138 124        | 110 96 | 82 68          | 54 40 | 26 12 | 292    |
|                            |            |            |                        |                |        |                |       |       | 293    |
|                            | 223 20     | 09 195 181 | 167 153                | 139 125        | 111 97 | 83 69          |       |       |        |
| DELTA 224 210<br>WATERFOWL |            | 10 196 182 | 168 154 140 126 112 98 |                |        | 84 70 DUCK DOG |       |       |        |
| STAGE                      |            |            |                        |                |        |                |       |       |        |
| 307 306 305 304 303 30     |            |            |                        | 300 299 298 29 | 07     | 296 295 294    |       |       |        |