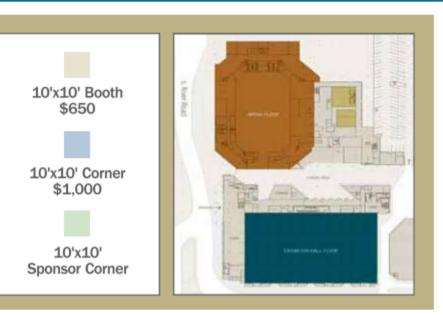

For booth reservations or sponsorship opportunities, please contact Delta Waterfowl's senior director of marketing and corporate relations:

BRAD HEIDEL 651-403-1772 | bheidel@deltawaterfowl.org

| TO ARENA CONCESSIONS       |            |            | EXHIBIT HALL           |                |        | CONCES         |       |       |        |
|----------------------------|------------|------------|------------------------|----------------|--------|----------------|-------|-------|--------|
| 268 254 240                | 225 211 19 | 97 183 169 | 155 141                | 127 113        | 99 85  | 71 57          | 43 29 | ENTR  | ANCE   |
| 269 255 241                | 226 212 19 | 98 184 170 | 156 142                | 128 114        | 100 86 | 72 58          | 44 30 |       | UNTERS |
| 270 256 242                | 227 213 19 | 99 185 171 | 157 143                | 129 115        | 101 87 | 73 59          | 45 31 |       | PO     |
|                            |            |            |                        |                |        |                |       |       |        |
| 271 257 243                |            |            | 158 144                | 130 116        | 102 88 | 74 60          | 46 32 | 18 4  | 282    |
| 272 258 244                | 229 215 20 | 01 187 173 | 159 145                | 131 117        | 103 89 | 75 61          | 47 33 | 19 5  | 283    |
| 273 259 245                | 230 216 20 | 02 188 174 | 160 146                | 132 118        | 104 90 | 76 62          | 48 34 | 20 6  | 284    |
| 274 260 246                | 231 217 20 | 03 189 175 | 161 147                | 133 119        | 105 91 | 77 63          | 49 35 | 21 7  | 285    |
| CHAMPIONS OF DELTA ROW     |            |            |                        |                |        |                |       | 286   |        |
|                            |            | CHAMF      | 1013 0                 |                |        | VV             |       |       | 287    |
| 275 261 247                | 232 218 20 | 190 176    | 162 148                | 134 120        | 106 92 | 78 64          | 50 36 | 22 8  | 288    |
| 276 262 248                | 234 219 20 | 05 191 177 | 163 149                | 135 121        | 107 93 | 79 65          | 51 37 | 23 9  | 289    |
| 277 263 249                | 235 220 20 | 06 192 178 | 164 150                | 136 122        | 108 94 | 80 66          | 52 38 | 24 10 | 290    |
| 278 264 250                | 236 221 20 | 07 193 179 | 165 151                | 137 123        | 109 95 | 81 67          | 53 39 | 25 11 | 291    |
| 279 265 251                | 237 222 20 | 08 194 180 | 166 152                | 138 124        | 110 96 | 82 68          | 54 40 | 26 12 | 292    |
|                            |            |            |                        |                |        |                |       |       | 293    |
|                            | 223 20     | 09 195 181 | 167 153                | 139 125        | 111 97 | 83 69          |       |       |        |
| DELTA 224 210<br>WATERFOWL |            | 10 196 182 | 168 154 140 126 112 98 |                |        | 84 70 DUCK DOG |       |       |        |
| STAGE                      |            |            |                        |                |        |                |       |       |        |
| 307 306 305 304 303 30     |            |            |                        | 300 299 298 29 | 07     | 296 295 294    |       |       |        |