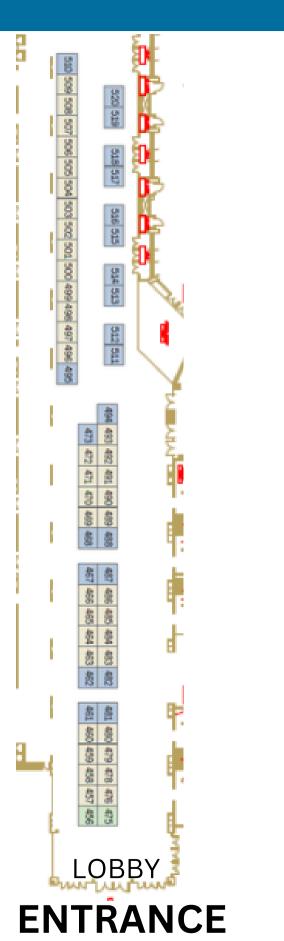

|     | ARENA   |                          |         |     |  |  |  |  |  |  |
|-----|---------|--------------------------|---------|-----|--|--|--|--|--|--|
|     | 455     | DUCK<br>HUNTERS<br>STAGE | 454     |     |  |  |  |  |  |  |
| 448 | 429     |                          | 344     | 327 |  |  |  |  |  |  |
| 447 | 428 411 | 394 377                  | 360 343 | 326 |  |  |  |  |  |  |
| 446 | 427 410 | 393 376                  | 359 342 | 325 |  |  |  |  |  |  |
| 445 | 426 409 | 392 375                  | 358 341 | 324 |  |  |  |  |  |  |
| 444 | 425 408 | 391 374                  | 357 340 | 323 |  |  |  |  |  |  |
| 443 | 424 407 | 390 373                  | 356 339 | 322 |  |  |  |  |  |  |
| 442 |         |                          |         | 321 |  |  |  |  |  |  |
| 441 | 423 406 | 389 372                  | 355 338 | 320 |  |  |  |  |  |  |
| 440 | 422 405 | 388 371                  | 354 337 | 319 |  |  |  |  |  |  |
| 439 | 421 404 | 387 370                  | 353 336 | 318 |  |  |  |  |  |  |
| 438 |         |                          |         | 317 |  |  |  |  |  |  |
| 437 | 420 403 | 386 369                  | 352 335 | 316 |  |  |  |  |  |  |
| 436 | 419 402 | 385 368                  | 351 334 | 315 |  |  |  |  |  |  |
| 435 | 418 401 | 384 367                  | 350 333 | 314 |  |  |  |  |  |  |
| 434 | 417 400 | 383 366                  | 349 332 | 313 |  |  |  |  |  |  |
| 433 | 416 399 | 382 365                  | 348 331 | 312 |  |  |  |  |  |  |
| 432 | 415 398 | 381 364                  | 347 330 | 311 |  |  |  |  |  |  |
| 431 | 414 397 | 380 363                  | 346 329 | 310 |  |  |  |  |  |  |
|     |         |                          |         |     |  |  |  |  |  |  |
|     | 453 452 | FROM<br>EXPO CENTER      | 451 450 |     |  |  |  |  |  |  |

For booth reservations or sponsorship opportunities, please contact Delta Waterfowl's senior director of marketing and corporate relations:

BRAD HEIDEL 651-403-1772 | bheidel@deltawaterfowl.org

| TO ARENA CONCESSIONS       |            |            | EXHIBIT HALL           |                |        | CONCES         |       |       |        |
|----------------------------|------------|------------|------------------------|----------------|--------|----------------|-------|-------|--------|
| 268 254 240                | 225 211 19 | 97 183 169 | 155 141                | 127 113        | 99 85  | 71 57          | 43 29 | ENTR  | ANCE   |
| 269 255 241                | 226 212 19 | 98 184 170 | 156 142                | 128 114        | 100 86 | 72 58          | 44 30 |       | UNTERS |
| 270 256 242                | 227 213 19 | 99 185 171 | 157 143                | 129 115        | 101 87 | 73 59          | 45 31 |       | PO     |
|                            |            |            |                        |                |        |                |       |       |        |
| 271 257 243                |            |            | 158 144                | 130 116        | 102 88 | 74 60          | 46 32 | 18 4  | 282    |
| 272 258 244                | 229 215 20 | 01 187 173 | 159 145                | 131 117        | 103 89 | 75 61          | 47 33 | 19 5  | 283    |
| 273 259 245                | 230 216 20 | 02 188 174 | 160 146                | 132 118        | 104 90 | 76 62          | 48 34 | 20 6  | 284    |
| 274 260 246                | 231 217 20 | 03 189 175 | 161 147                | 133 119        | 105 91 | 77 63          | 49 35 | 21 7  | 285    |
| CHAMPIONS OF DELTA ROW     |            |            |                        |                |        |                |       | 286   |        |
|                            |            | CHAMF      | 1013 0                 |                |        | VV             |       |       | 287    |
| 275 261 247                | 232 218 20 | 190 176    | 162 148                | 134 120        | 106 92 | 78 64          | 50 36 | 22 8  | 288    |
| 276 262 248                | 234 219 20 | 05 191 177 | 163 149                | 135 121        | 107 93 | 79 65          | 51 37 | 23 9  | 289    |
| 277 263 249                | 235 220 20 | 06 192 178 | 164 150                | 136 122        | 108 94 | 80 66          | 52 38 | 24 10 | 290    |
| 278 264 250                | 236 221 20 | 07 193 179 | 165 151                | 137 123        | 109 95 | 81 67          | 53 39 | 25 11 | 291    |
| 279 265 251                | 237 222 20 | 08 194 180 | 166 152                | 138 124        | 110 96 | 82 68          | 54 40 | 26 12 | 292    |
|                            |            |            |                        |                |        |                |       |       | 293    |
|                            | 223 20     | 09 195 181 | 167 153                | 139 125        | 111 97 | 83 69          |       |       |        |
| DELTA 224 210<br>WATERFOWL |            | 10 196 182 | 168 154 140 126 112 98 |                |        | 84 70 DUCK DOG |       |       |        |
| STAGE                      |            |            |                        |                |        |                |       |       |        |
| 307 306 305 304 303 30     |            |            |                        | 300 299 298 29 | 07     | 296 295 294    |       |       |        |